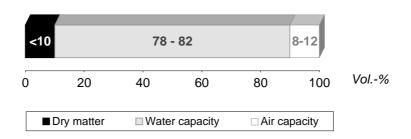

ne

Composition: Rec. 876



White peat

#### Structure:

extra fine (0 - 5 mm)

#### **Chemical data:**

#### **Nutrients added:**

| pH value (H <sub>2</sub> O, v/v 1:2.5) : | 6.0 | Nitrogen (mg N/I):                 | 140 |
|------------------------------------------|-----|------------------------------------|-----|
|                                          |     | Phosphorus (mg $P_2O_5/I$ ):       | 160 |
| Fertiliser level (g/l):                  | 1.0 | Potassium (mg K <sub>2</sub> O/I): | 180 |
|                                          |     | Magnesium (mg Mg/l):               | 100 |
|                                          |     |                                    |     |

+ all necessary trace elements Iron added as EDTA chelate

#### **Physical data:**

(acc. EN 13 041)



# Trays:

#### **Additional comments:**

Fine structured seedling substrate. Suitable for automatic filling lines.

Wetting agent included

#### Plants:

Vegetable young plants Ornamental plants

Variation limits according guidelines of the quality assurance association Growing Media for Plant cultivation RAL.

All product information which we provide has been prepared by us to our best knowledge and belief. Our information documents therefore make no claim to completeness and correctness. In particular, we reserve the right to make changes. All application and usage recommendations from us must be understood as non-binding guidelines and must be adjusted to meet local circumstances and code of practise. Please note additional information on the delivery note.